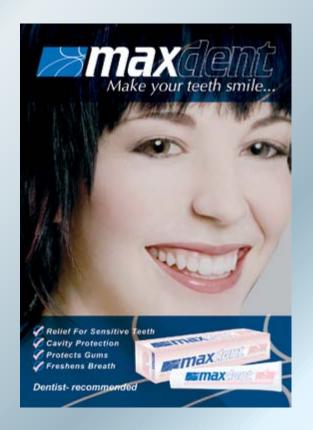

# **MAX**denic sensitive

**max**dent Sensitive is formulated especially for use on sensitive teeth and provides fast and effective relief from the irritation of brushing.

**max**dem Sensitive has a breath-refreshing special formula with enamel-strengthening fluoride fighting cavities and soothing nerves for fast sensitivity relief.

**max**demax is formulated especially for sensitive teeth.

- Relief For Sensitive Teeth
- Cavity Protection
- **OPPROTECTS Gums**
- Freshens Breath