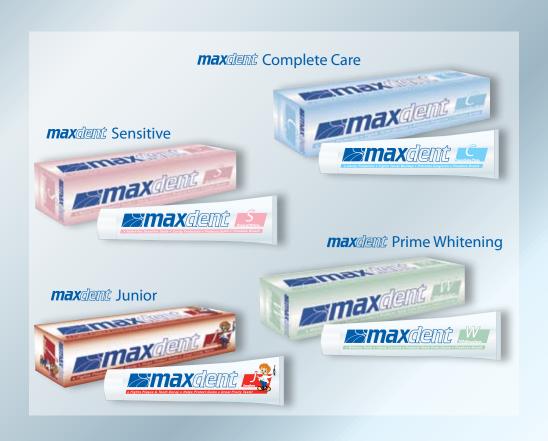

Need a toothpaste which provides cavity protection, tooth whitening and fresh breath?

maxdem has a variety of toothpaste products ranging from Complete Care, Sensitive, Prime Whitening, Junior to Maxdent Mouthwash designed for your specific needs.

#### **MAXIGMIT PRODUCT RANGE**

The following goods are available:

| 501001 | maxdem: Complete Care toothpaste           | 75ml, 100ml |
|--------|--------------------------------------------|-------------|
| 501002 | <b>max</b> dem: Junior toothpaste          | 75ml, 100ml |
| 501003 | maxdema Sensitive toothpaste               | 75ml, 100ml |
| 501004 | <b>max</b> dem: Prime Whitening toothpaste | 75ml, 100ml |
| 502001 | <b>max</b> dent Mouthwash                  | 500ml       |

**max** products are produced to European standards developed with a new special formula from Germany.

**max**dent serves people around the world with high quality dentist-recommended products.

**max**dem is one of the newest and fastest growing personal hygiene brands worldwide, providing a variety of toothpaste products ranging from Complete Care, Sensitive, Prime Whitening, Junior to **max**dem Mouthwash designed for your specific needs.