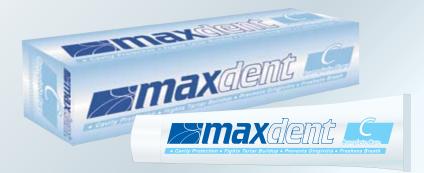

# **MAX** GENT COMPLETE CARE

maximic Complete Care fights cavities by gently removing plaque for healthy and strong teeth.

maxime has a breath-refreshing special formula with enamelstrengthening fluoride which fights cavities by gently removing plaque for healthier and stronger teeth. **max**dem complete care fights cavities by gently removing plaque for healthy and strong teeth.