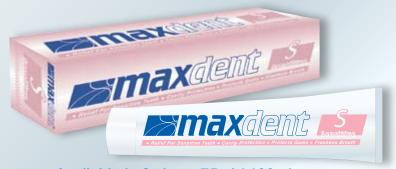

# **MAX**denic sensitive

**max**dent Sensitive is formulated especially for use on sensitive teeth and provides fast and effective relief from the irritation of brushing.

**max**dem Sensitive has a breath-refreshing special formula with enamel-strengthening fluoride fighting cavities and soothing nerves for fast sensitivity relief.

**max**demax is formulated especially for sensitive teeth.

- Relief For Sensitive Teeth
- Cavity Protection
- **OPPROTECTS Gums**
- Freshens Breath