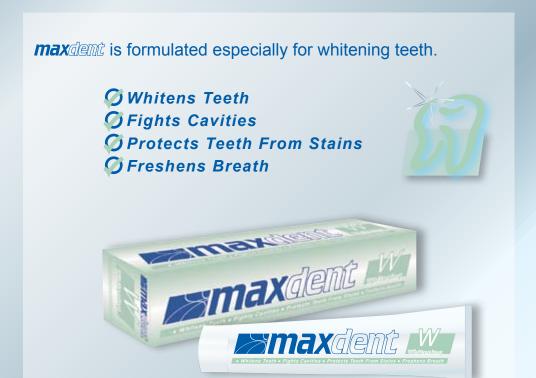

# **MAX**dent PRIME WHITENING

**max** Prime Whitening whitens your teeth while protecting them against the acids that cause cavities. It provides excellent whitening benefits by gently removing surface stains for a simply whiter, brighter smile.