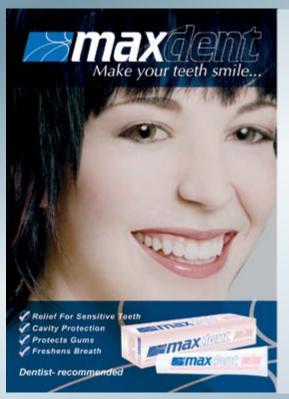

# **MAX**denic sensitive

**max**dent Sensitive is formulated especially for use on sensitive teeth and provides fast and effective relief from the irritation of brushing.

**max**dem Sensitive has a breath-refreshing special formula with enamel-strengthening fluoride fighting cavities and soothing nerves for fast sensitivity relief.

**max**demax is formulated especially for sensitive teeth.

- Relief For Sensitive Teeth
- Cavity Protection
- **OPPROTECTS Gums**
- Freshens Breath