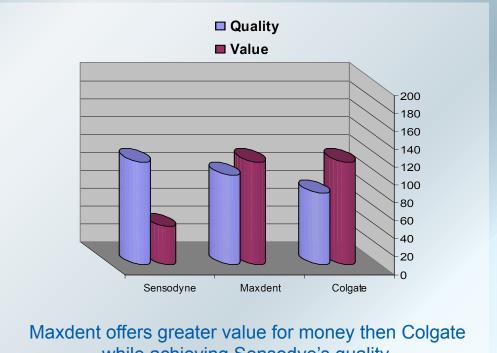

## PRICE POSITIONING

maxdent was created as a direct competitor against Sensodyne. This market segment has been relatively unexplored by existing brands. Maxdent seeks to enter this niche that uses a quality of a Sensodyne product but with greater value for money.

while achieving Sensodye's quality.

Make your teeth smile...